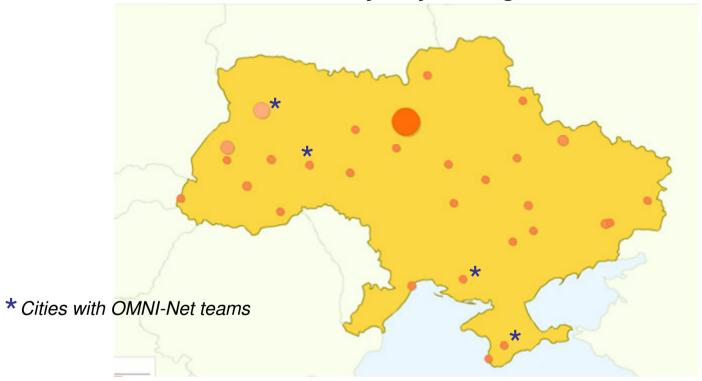

# **IBIS visitors in Ukraine by City of Origin**

http://www.ibis-birthdefects.org/