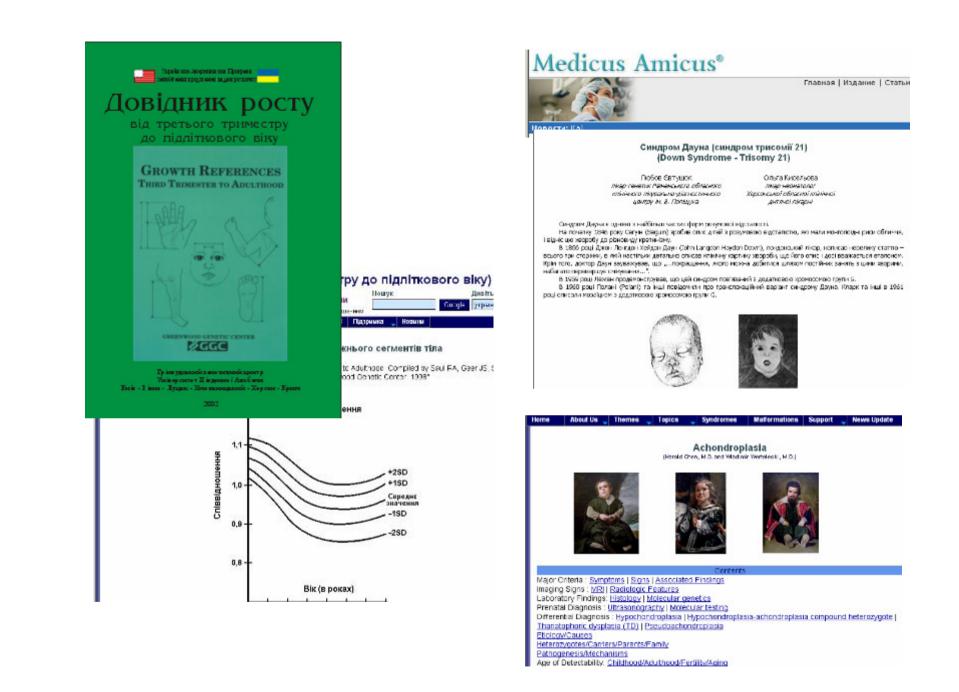

## http://www.pandorawordbox.com/

|                      | Pandora |   | IBIS | MedWord |
|----------------------|---------|---|------|---------|
| Pages                | ~ 4200  | ~ | 2400 |         |
| in Ukrainian         | 0       | ~ | 800  |         |
| Links to Sources     | few     |   | many |         |
| Target Audience      |         |   | -    |         |
| Health Care Provide  | ers +   |   | +++  |         |
| Educators            | +++     |   | +++  |         |
| Parents              | +       |   | +++  |         |
| Subjects             |         |   |      |         |
| <b>Birth Defects</b> | ++      |   | +++  |         |
| Genetics             | ++      |   | +++  |         |
| Teratology           | +       |   | +++  |         |
| Medical English      | +++     |   | +    |         |
| Medical Humanities   | \$ +++  |   | +    |         |
| Medical Ethics       | +++     |   | +    |         |
| Medical Curricula    |         |   |      | +++     |

#### Syndrome ...

"A constellation of typical, concurrent or not, symptoms and signs  $\ldots$ 

more ...

COMPLEMENTARY WEB-SITES

http://www.ibis-birthdefects.org/ http://www.pandorawordbox.com/ http://www.medword.net/