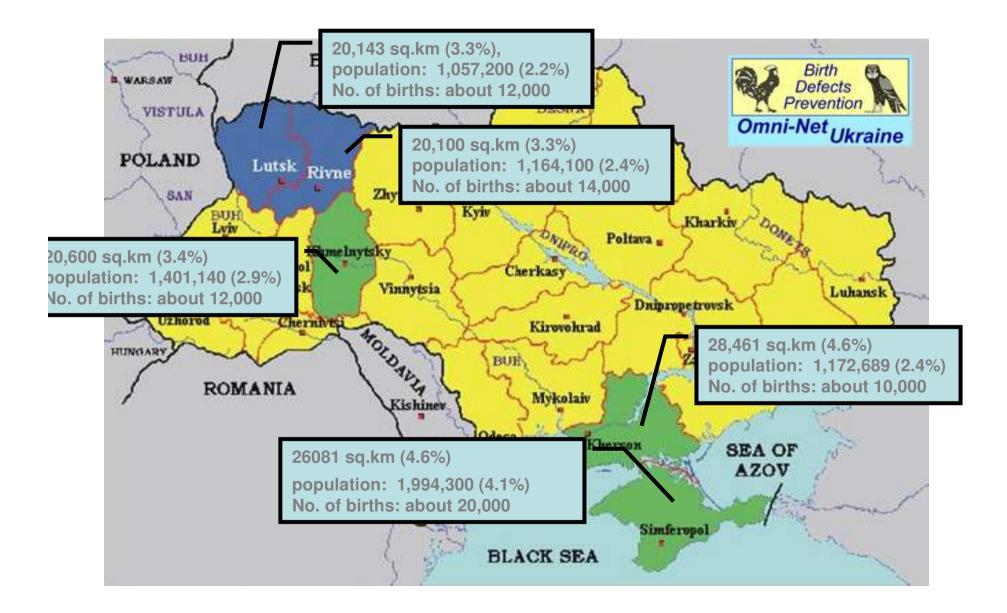

#### Birth defects surveillance in Ukraine: a process

Birth defects (BD) surveillance using international standard in Ukraine by a network of five BD centers ... BD centers pro access current and comprehensive information and to nurwith physicians, administrators, parental support groups, humanitarian assistance organizations, ... The network is not OMNENET Ukraine. ... has documented high prevalence rat defects (NTD); fetal alcohol effects (FAE); and idlopath retardation among orphans ... program objectives include: u four fortification, ... reduce FAE ... early infant stimulation BD prevention with bioethical considerations ...

Full text article (English | Ukrainian)

RATES OF NEURAL TUBE DEFECTS IN UKRAINE HIGHEST IN CHORNOBYL IMPACTED REGIONS

... Following the Chornobyl disaster, it was determined that the areas most heavily contaminated by ionizing radiation lie principally in Northwest Ukraine. ... 65 percent of internal radiation was from Caesium (Cs-137) ... In 2002, we noted elevated rates of spina bifida, anencephaly and encephaloceles ... Data collected during 2002-2004 and preliminary data from 2005 confirmed ongoing epidemic rates of NTD in Ukraine. ... The raions impacted by Chornobyl belong to a region called Polissia where the NTD rates were the highest we found in Ukraine ... To what degree the ongoing chronic low dose ionizing radiation alters the DNA of the population, is not known ... it is known